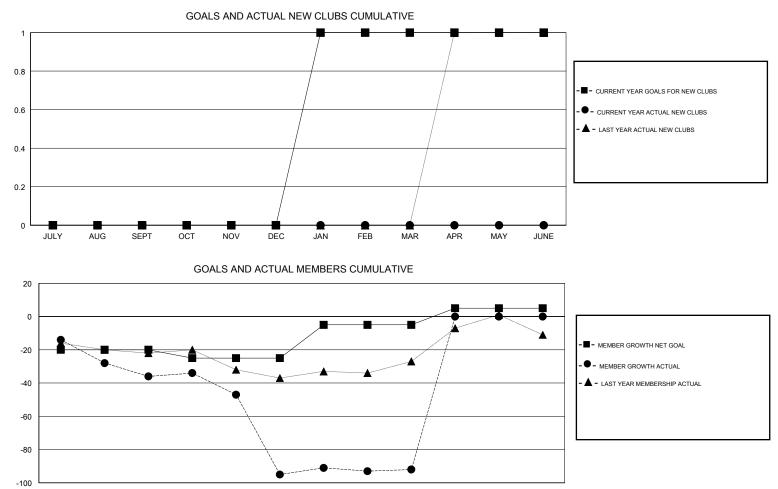

## GMT CA

| Clubs                 |               |           |               | Members               |                           |                         |                                                    |
|-----------------------|---------------|-----------|---------------|-----------------------|---------------------------|-------------------------|----------------------------------------------------|
| RESULTS FOR 2017-2018 |               |           |               | RESULTS FOR 2017-2018 |                           |                         |                                                    |
| QUARTER               | NEW CLUB GOAL | NEW CLUBS | DROPPED CLUBS | QUARTER               | MEMBER GROWTH NET<br>GOAL | MEMBER GROWTH<br>ACTUAL | DROPPED<br>MEMBERS ACTUAL<br>(including transfers) |
| JULY/AUG/SEPT         | 0             | 0         | 1             | JULY/AUG/SEPT         | -20                       | 2                       | 38                                                 |
| OCT/NOV/DEC           | 0             | 0         | 6             | OCT/NOV/DEC           | -5                        | 10                      | 68                                                 |
| JAN/FEB/MAR           | 1             | 0         | 0             | JAN/FEB/MAR           | 20                        | 28                      | 11                                                 |
| APR/MAY/JUNE          | 0             | 0         | 0             | APR/MAY/JUNE          | 10                        | 0                       | 0                                                  |